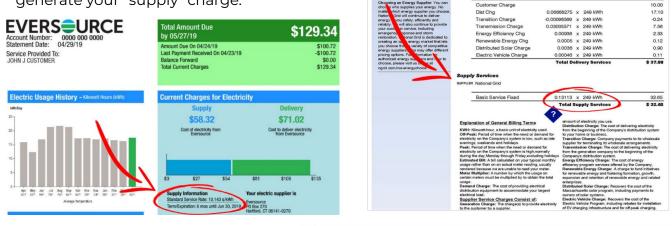

# What is electric choice?

In Massachusetts, the two primary charges included in your monthly electric bill are for "supply" and "delivery." Customers can shop and compare offers for the "supply" portion of their bill and choose a supplier other than their local utility.

## How to Shop:

Find out how much you are currently paying for electric supply by looking at the "standard service rate," "supplier rate" or "supply services" on your electric bill.

That is multiplied by the number of kilowatt hours you use per month to generate your "supply" charge.

Compare the price per kilowatt hour you are paying from your electric bill with the available offers under "Price." Consider upcoming rate increases that have been announced by your utility.

Check the varying lengths of contracts under "Term Length." The renewable makeup of the product is located under "Renewable Energy."