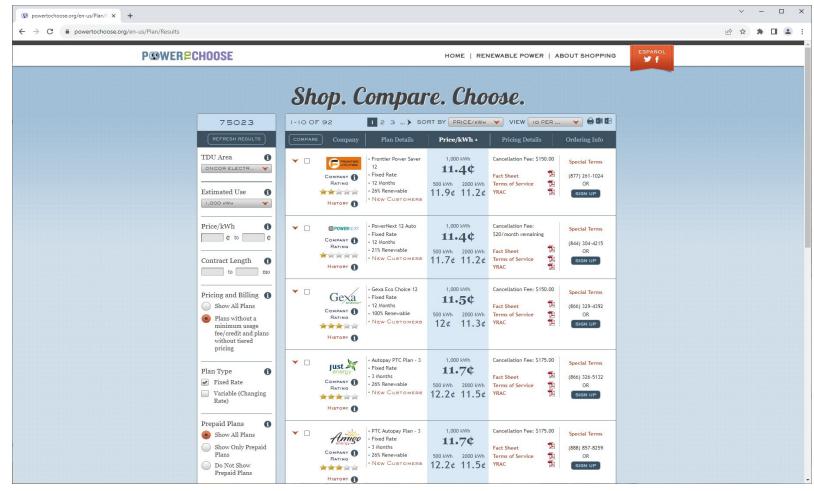

# **Texas Power to Choose**

- The Power to Choose website was created when Texas' ERCOT service territory went to competition as a result of the 76th Legislative session in 1999. The market went live on January 1st, 2002.
- The Power to Choose website provides a platform for Retail Electric Providers (Rep's) to list their plans for free, listed by service territory and plan type.