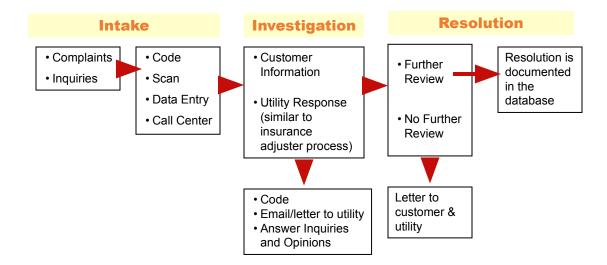

d



**Public Service Commission** 

# Customer Protection Division Complaint Reporting and Recordkeeping

Chris Burch Director Customer Protection Public Utility Commission of Texas



# Informal Complaint Handling

- In Texas, the Customer Protection Division only handles Informal Complaints
- Formal complaints are handled by our Legal Division as docketed matters before the Commission
- Informal complaints, once filed and sent to the company, require a response within 15 days
- Calendar year 2022, we handled 13,687 complaints, closing 10,254
- Customer Protection has a 98.8% success rate in closing complaints that do not become a formal complaint
- Informal complaints are not public information, and thus not shared. We consider this confidential information



# **Complaints Process**





# **Texas Power to Choose**

- The Power to Choose website was created when Texas' ERCOT service territory went to competition as a result of the 76th Legislative session in 1999. The market went live on January 1st, 2002.
- The Power to Choose website provides a platform for Retail Electric Providers (Rep's) to list their plans for free, listed by service territory and plan type.





Public Utility Commission of Texas



# **Texas Power to Choose Scorecard**

- The PTC scorecard is published monthly, based upon data from the previous month
- The scorecard methodology is based on a 6-month rolling average of customer count and total number of informal complaints, averaged out against the total number of customers
- The data piece is automated as much as possible, but the scorecard its